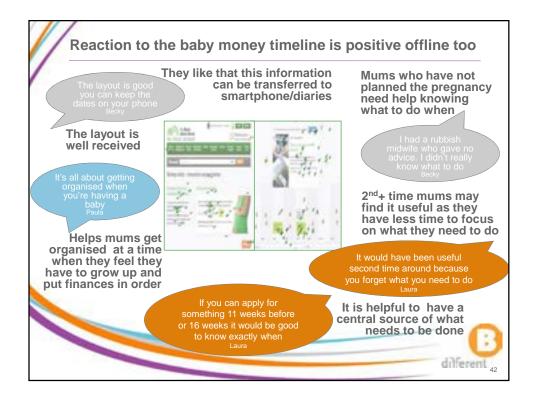

|                                                                                               |
| All must use       | onli  | ne sources for i                                                                                                               | nforn    | nation and                        | have online acc                                                                               |
|                    |       | bruary to 9 <sup>th</sup> Ma<br>the online forur                                                                               |          | 015 in Crav                       | vley, Brighton, F                                                                             |