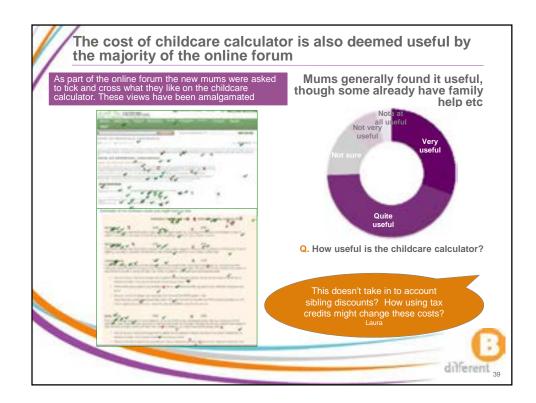

|                                                                                               |
| All must use       | onli  | ne sources for i                                                                                                               | nforn    | nation and                        | have online acc                                                                               |
|                    |       | bruary to 9 <sup>th</sup> Ma<br>the online forur                                                                               |          | 015 in Crav                       | vley, Brighton, F                                                                             |